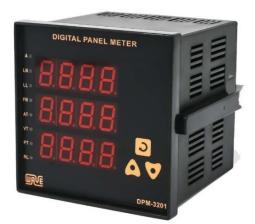

## μC Based AC 3 Phase DPM with Trip

AVFI-3201 Or AVFT-3201

- Microcontroller based, 3 line 4 Digit display
- Supply 220 V Ac, R phase
- Size 96(w)x96(h)x85(d) mm
- True RMS Measurement
- Input: AC Voltage 0-500VAC, 0-5 Ampere, Frequency 45.0 to 65.0 Hz
- Accuracy of 0.25% of full scale
- CT Primary ratio programmable from 1A to 200A
- CT Secondary ratio programmable from No & 1A to 1000A
- Simultaneous display of three parameters.
- Measure frequency with a resolution of 0.1 Hz.
- Simultaneously measure Voltage, Current & Frequency
- Current, Voltage & Frequency Indication selection
- Current, Voltage & Frequency Indication
- Auto scan with time setting or Manual Scan by key
- One common relay output for all type trip(Optional)
- Relay output for over & under Voltage Setting.
- Relay output for over & under Current Setting.
- Relay output for Phase Sequence.
- Relay output for Phase fail.
- Control mode selection Auto or Manual Reset